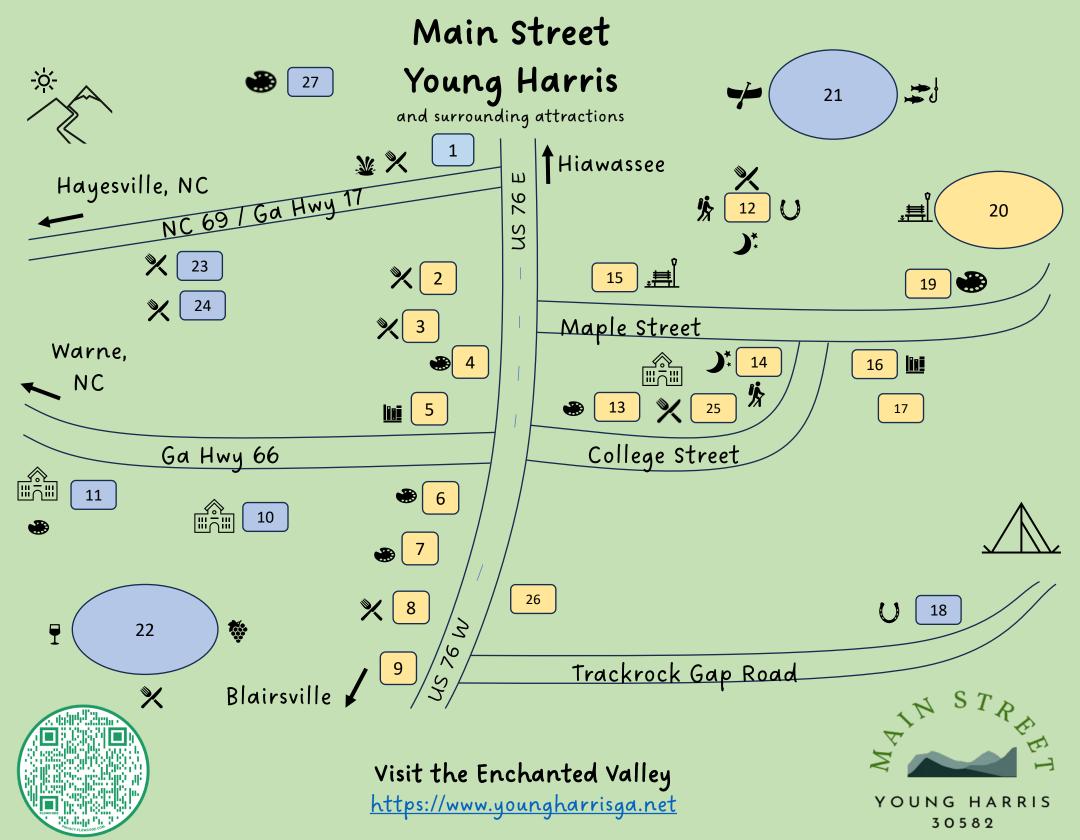

## Legend

| 1  | <u>The Ridges Resort</u> , Splash             |    |
|----|-----------------------------------------------|----|
|    | Island 🗙                                      | 13 |
| 2  | Brothers 🗙                                    | 14 |
| 3  | Enrico's 🗙                                    | 15 |
| 4  | <u>Peach State Credit Union</u> 🍩             | 16 |
| ō  | Mountain Regional Library 🛄                   | 17 |
| 6  | <u>Cable's Fine Art</u>                       | 17 |
| 7  | YHC Art Department 🛞                          | 18 |
| 3  | <u>Wing House</u> 🗙                           | 19 |
| Э  | Organ Loft                                    | 20 |
| 10 | <u>William Holland School</u> of              | 21 |
|    | Lapidary Arts 😁 🏛                             | 22 |
| 11 | John C. Campbell Folk                         | 22 |
|    | school 💮 🏤                                    | 23 |
| 12 | Brasstown Valley Resort<br>(BVR) X            | 24 |
| 12 | Miller Trek Trail                             | 25 |
| 12 | BVR Stables U                                 | 25 |
|    |                                               | 25 |
| 12 | The Overlook BVR                              |    |
|    | observatory                                   | 26 |
| 12 | Native American Artifacts<br>and display, BVR | 27 |
|    |                                               |    |

| )                                                              | Art 🏶                                 |
|----------------------------------------------------------------|---------------------------------------|
| <u>YHC Campus Gate</u> 👄                                       |                                       |
| YHC Rollins Planetarium 🗨 🔰                                    | Dining 🗙                              |
| <u>City Hall, Mayors Park ≓</u>                                | Trails 🦻                              |
| Zell & Shirley Miller                                          |                                       |
| <u>Library, YHC</u>                                            | Stables 🕐                             |
| Susan B. Harris Chapel,<br>YHC                                 | Parks 🟥                               |
| <u>Trackrock Stables</u> U<br><u>Appalachian Gallery</u> 👄     | Library 🛄                             |
| <u>Cupid Falls Park</u> .<br>Lake Chatuge                      | Winery 😻                              |
| Paris & Co 🗙                                                   | Educational 🏛                         |
| Crane Creek Vineyards X<br>Mary's Southern Grill<br>Loaded Cow | Observatory<br>Planetarium <b>)</b> * |
| YHC Walking Trail 💃<br>Young Harris College                    | For lodging options,<br>visit Airbnb. |
| (үнс) 🏟 🗙                                                      |                                       |
| <u>Sharp Memorial UMC</u>                                      |                                       |
| <u>Artworks Artisan Center</u>                                 | GEORGIA                               |